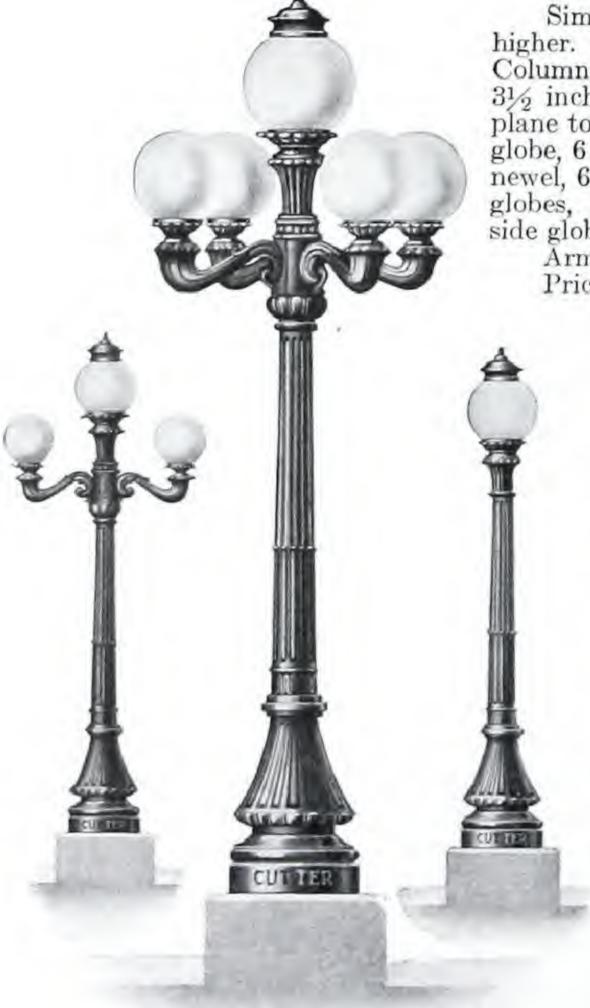

|                  |               |



Sol-lux Bridge Newels

## CUTTER ORNAMENTAL BRACKETS

SCHEDULE I-STANDARD PACKAGE QUANTITY, 20 OF ONE STYLE





Bracket

Bracket

Bracket

MIDGET BRACKETS A light cast iron bracket designed for small sizes of lamps which do not require ventilation. Has a threaded stem for attachment to crowfoot or conduit. Diameter of wall canopy, 51/4 inches. Distance from end of stem to center of globe, 6 inches. Equipped with 41/4-inch holder and medium screw socket, but not wired.

| Trade |                               | Wt., Lbs | . Price |
|-------|-------------------------------|----------|---------|
| No.   | Description                   | Each     | Each    |
| 21835 | With 4x8-inch Diffusing Globe | 12       | \$4.75  |
| 21836 | Without globe                 |          | 3.25    |

REVERSI